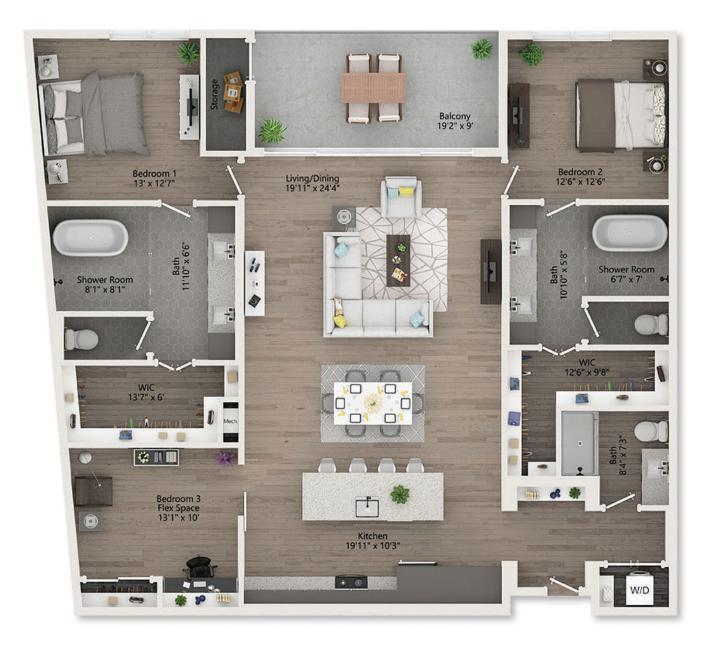

## **MOVE-IN READY PENTHOUSE · BUILDING D · 326**

3 Bedroom / 3 Bathroom / C1 Plan / 3rd Floor · 1,920 SF · **\$895,000\*** 

The final C1 Plan available, our spacious penthouse offers a split plan for privacy and an expansive terrace for outdoor entertaining that makes for an exceptional living space. Both primary suites include double-sink vanity baths and walk-in closets. A third bedroom with built-in desk offers a perfect combination flex office space. The gourmet kitchen features an island with bar seating for four, a separate dining space, and a generous living room that opens up to the terrace with additional storage space.