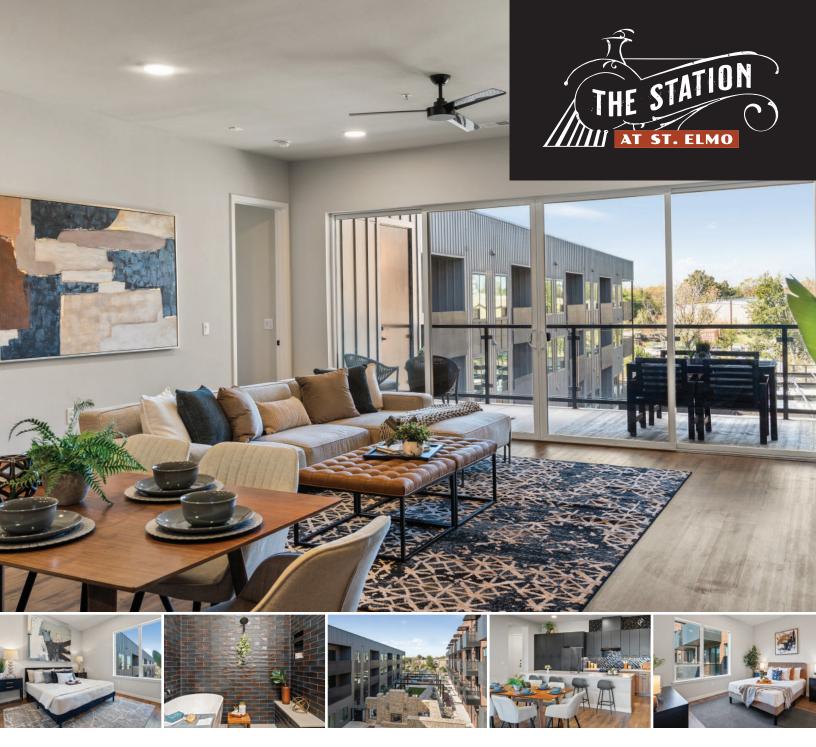

## **MOVE-IN READY PENTHOUSE · BUILDING D · 326**

3 Bedroom / 3 Bathroom / C1 Plan / 3rd Floor · 1,920 SF · **\$895,000\*** 

The final C1 Plan available, our spacious penthouse offers a split plan for privacy and an expansive terrace for outdoor entertaining that makes for an exceptional living space. Both primary suites include double-sink vanity baths and walk-in closets. A third bedroom with built-in desk offers a perfect combination flex office space. The gourmet kitchen features an island with bar seating for four, a separate dining space, and a generous living room that opens up to the terrace with additional storage space.