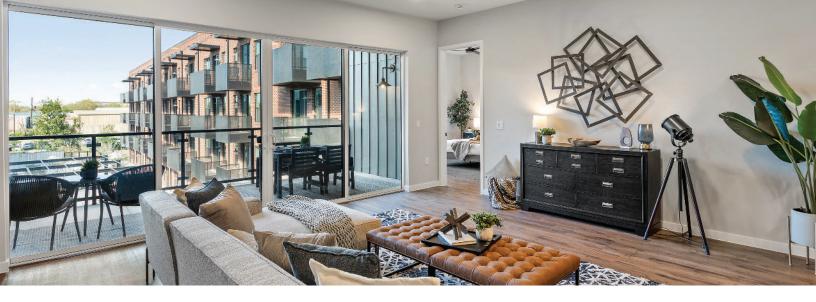

## **MOVE-IN READY PENTHOUSE · BUILDING D · 326**

3 Bedroom / 3 Bathroom / C1 Plan / 3rd Floor · 1,920 SF · **\$895,000\*** 

The final C1 Plan available, our spacious penthouse offers a split plan for privacy and an expansive terrace for outdoor entertaining that makes for an exceptional living space. Both primary suites include double-sink vanity baths and walk-in closets. A third bedroom with built-in desk offers a perfect combination flex office space. The gourmet kitchen features an island with bar seating for four, a separate dining space, and a generous living room that opens up to the terrace with additional storage space.